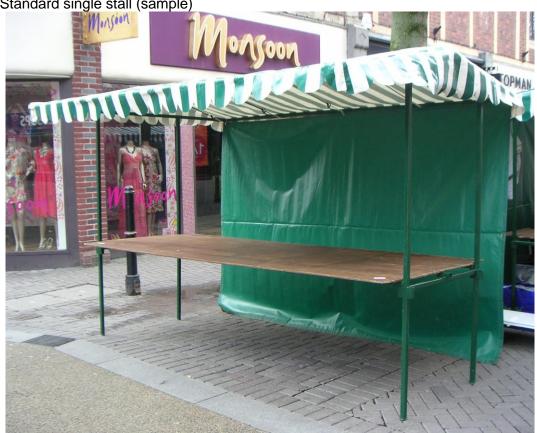

## **STALL LOOK** & **DIMENSIONS**

Standard single stall (sample)

## **Stall dimensions**

Standard stalls measure 10ft x 7ft (3.04m x 2.14m) including a removable board that can be used as a serving and display counter measuring 10ft x 4ft (3.04m x 1.22m). See illustration above for further details.