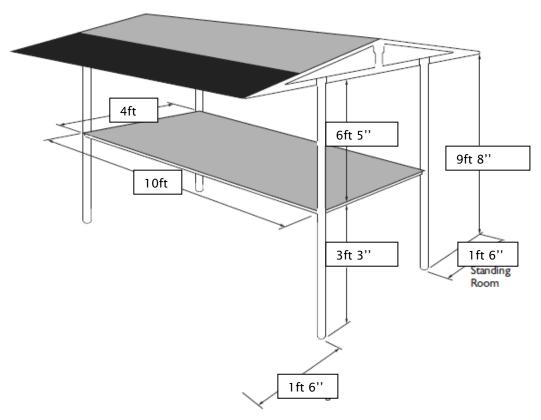

## **Stall dimensions**

Standard stalls measure 10ft x 7ft (3.04m x 2.14m) including a removable board that can be used as a serving and display counter measuring 10ft x 4ft (3.04m x 1.22m). See illustration above for further details.