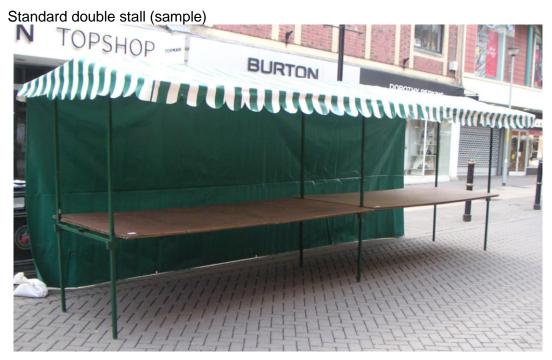

Stalls will be in matching green and white livery with optional water-resistant back panels and clear end panels.

Please note that depending on their location up to 3 stalls may be linked together in a row or a group of 4 stalls may be formed by 2 plus 2 back to back stalls. Allocations are at Worcester BID's discretion. Stalls may be subject to change.